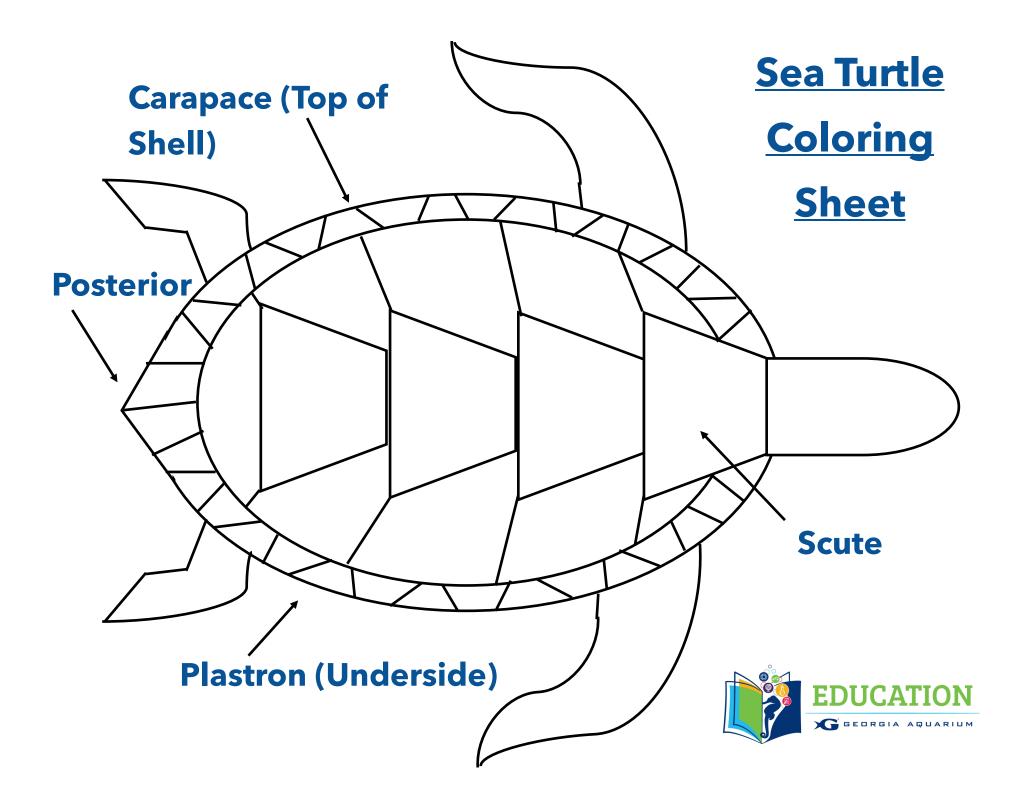

Sea turtles aren't the only ones with carapaces. Check out Cold Water Quest to find the animal that looks like a spider with a carapace. What animal is it? Southern Company River Scout is home to our freshwater turtles. These turtles make their tongues look like a worm. What type of turtle is this?

Sea turtles aren't the only ones with carapaces. Check out Cold Water Quest to find the animal that looks like a spider with a carapace. What animal is it? **JAPANESE SPIDER CRAB**, **PORCUPINE CRAB, LOBSTER**  Southern Company River Scout is home to our freshwater turtles. These turtles make their tongues look like a worm. What type of turtle is this?