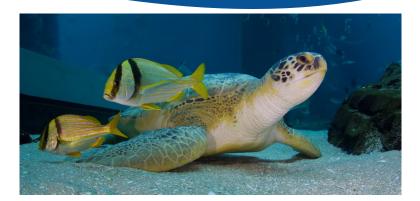

## Gallery Scavenger Hunt: Turtle-y Awesome!

**Instructions:** Explore Georgia Aquarium galleries and exhibits to find the answers to the questions below!

Georgia Aquarium has one sea turtle, found in Ocean Voyager Built by Home Depot. What is his name?\_\_\_\_\_

## Gallery Scavenger Hunt: Turtle-y Awesome! **KEY**

**Instructions:** Explore Georgia Aquarium galleries and exhibits to find the answers to the questions below!

Georgia Aquarium has one sea turtle, found in Ocean Voyager Built by Home Depot. What is his name? **TANK** 