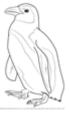

Observations

**Walking** Moving around in an upright position.

**Looking Around** Neck extended with bill raised.

Swimming Actively moving through water with flippers.

**Floating** Relaxing at the surface of the water.