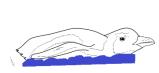

**Rest** Head and bill face forward, flippers to the side of the body.

Head Shake Rapid movement of head from side to side.

**Tail Shake** Rapid movement of tail from side to side.

**Preening** Using bill to "comb" through feathers.