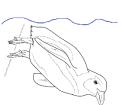

Observations

**Walking** Moving around in an upright position.

**Looking Around** Neck extended with bill raised.

Swimming Actively moving through water with flippers.

**Floating** Relaxing at the surface of the water.