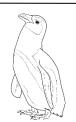

Observations

**Walking** Moving around in an upright position.

**Looking Around** Neck extended with bill raised.

Swimming Actively moving through water with flippers.

**Floating** Relaxing at the surface of the water.