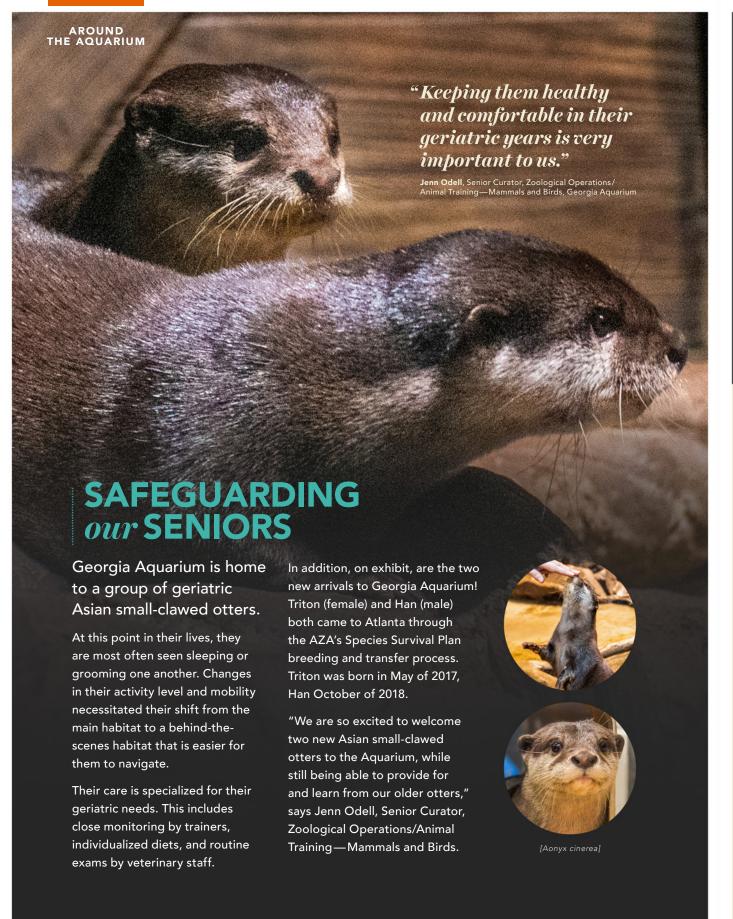

## **VOLUNTEER**

engagement

(11)

volunteer hours
48.773

2021 total

Brought back the **teen volunteers** and **internships programs** 

Began onboarding new volunteers

Began onboarding

new volunteers
in the last quarter

65

volunteers

celebrated their

year anniversaries

8 🍊 GEORGIA AQUARIUM

Natural Gas (GNG) to add enhancements to our southern sea otter exhibit.

This interactive element includes two games that teach visitors the important role southern sea otters play in reducing carbon emissions. While playing, guests also learn how they can help protect the environment by making their natural gas usage carbon neutral with the Greener Life program from GNG.