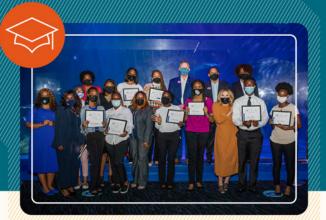

Ten students from Booker T. Washington High School in Atlanta were selected to receive the inaugural Georgia Aquarium College Scholarship. A reception was held in May 2021, honoring these special students, as well as Invest Atlanta, in our dynamic shark gallery. That evening, Dr. Brian Davis, President & Chief Executive Officer at Georgia Aquarium, surprised the students by doubling their scholarship amount, further supporting these students' goals for the future, and inspiring the next generation of aquatic advocates.