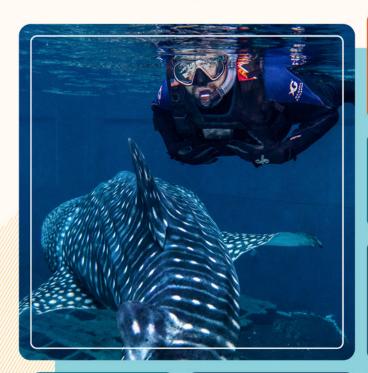

# **GEORGIA AQUARIUM FIELD WORK IN THE GALAPAGOS**

In fall of 2021, members of Georgia Aquarium's Research and Conservation, Animal Health, Dive, and Marketing and Communications teams undertook an expedition to the Galapagos Archipelago.

Joined by colleagues from the Galapagos Whale Shark Project and the Galapagos National Park Directorate, the goal of the expedition was to carry out field work for the long-term study of whale sharks in the far northern region of the Galapagos.

During a week of work, the group used various field methods to gather data that will continue to shed light on some of the remaining mysteries of whale sharks: where are they going? Where are they eating? Are they interacting with other animals?

While in the Galapagos, the main research activities included identifying whale sharks with photo-ID and spot pattern recognition, as well as attaching satellite tags, animal-borne video cameras and sampling the whale sharks' microbiome. The satellite tags not only track the whale sharks' travels but also give insight about their diving behavior and habitat preference using 3D movement data. The animal-borne video cameras give a full visual understanding of the sharks' movements underwater and any possible interactions with other animals. All microbiome samples taken help facilitate innovative research that looks at the role