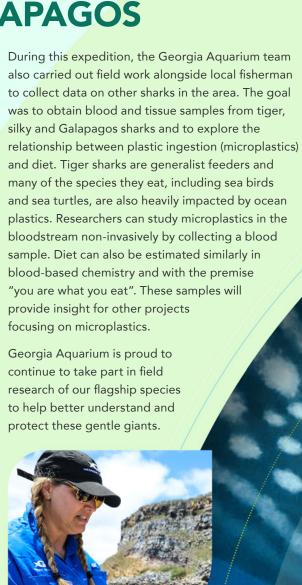

Georgia Aquarium's research team conducted field research in three sound systems along the Georgia coast evaluating estuary health.

The team, in collaboration with University of Georgia at Skidaway Island and Kennesaw State University, conducted a fishing survey where they collected samples from 200 juvenile sharks from Doboy Sound (i.e. Sapelo Island), Ossabaw Sound, and Wassaw Sound (i.e. Savannah), which have varying degrees of human impact. The aim is to use sharks as "canaries in the coal mine" to learn about the health of these important coastal ecosystems.

A small blood sample was taken from juvenile sharks to quantify total mercury levels as well as measuring bacteria and heavy metals in the water and sediment at each sampling site. All work was performed as part of Allyson Stiles' Master's thesis project through Kennesaw State University, under the observation and guidance of Dr. Kady Lyons, Research Scientist at Georgia Aquarium. Allyson Stiles is currently writing her Master's thesis summarizing findings from this field work and aims to defend in Summer 2022. Georgia Aquarium and our research partners will continue to monitor and further investigate the role juvenile sharks play in determining the health of Georgia's estuaries.