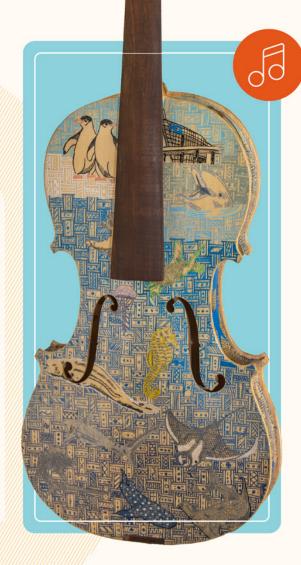

Georgia Aquarium received a one-of-a-kind violin from artist, Antonio "Tonny" Barajas, to support Shepherd Center patients' rehabilitation programs. The Georgia Aquarium Violin, decorated with incredible detail of many animals you can find at the Aquarium, came as a tribute to the Aquarium, a place the artist admires and respects, and as a thank you to the Shepherd Center. In 2018, Tonny's grandfather suffered an accident and was rehabilitated at Shepherd Center. Georgia Aquarium and Shepherd Center held a raffle in September 2021, at the culmination of Spinal Cord Injury Awareness Month, raising over \$3,000 for patients at Shepherd Center to participate in our Journey with Gentle Giants program.