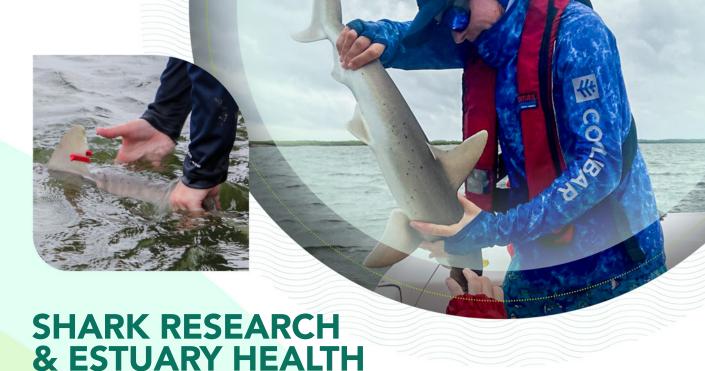

Georgia Aquarium's research team conducted field research in three sound systems along the Georgia coast evaluating estuary health.

The team, in collaboration with University of Georgia at Skidaway Island and Kennesaw State University, conducted a fishing survey where they collected samples from 200 juvenile sharks from Doboy Sound (i.e. Sapelo Island), Ossabaw Sound, and Wassaw Sound (i.e. Savannah), which have varying degrees of human impact. The aim is to use sharks as "canaries in the coal mine" to learn about the health of these important coastal ecosystems.

A small blood sample was taken from juvenile sharks to quantify total mercury levels as well as measuring bacteria and heavy metals in the water and sediment at each sampling site. All work was performed as part of Allyson Stiles' Master's thesis project through Kennesaw State University, under the observation and guidance of Dr. Kady Lyons, Research Scientist at Georgia Aquarium. Allyson Stiles is currently writing her Master's thesis summarizing findings from this field work and aims to defend in Summer 2022. Georgia Aquarium and our research partners will continue to monitor and further investigate the role juvenile sharks play in determining the health of Georgia's estuaries.

#### **BONNETHEAD SHARK**

SCIENTIFIC NAME Sphyrna tiburo **ANIMAL FACT** Bonnethead sharks are the smallest of the hammerhead shark genus, Sphyrna.

**CONSERVATION STATUS** Endangered