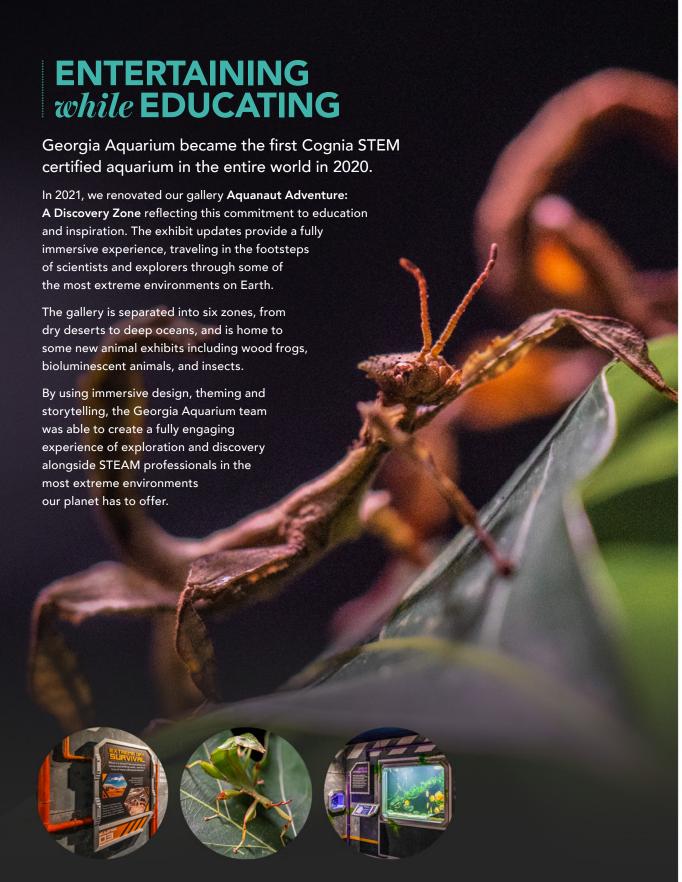

# HONOR CONTRACTOR OF THE PARTY O

GEORGIA AQUARIUM BENEATH the SURFACE

Georgia Aquarium is a scientific institution that educates and entertains, features high-caliber exhibits and programs, and provides guest experiences that promote the conservation of the aquatic world.