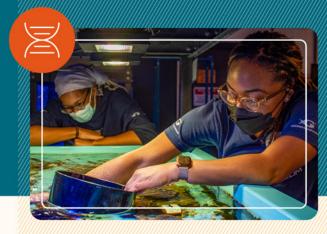

# **GEORGIA AQUARIUM FIELD WORK IN THE GALAPAGOS**

In fall of 2021, members of Georgia Aquarium's Research and Conservation, Animal Health, Dive, and Marketing and Communications teams undertook an expedition to the Galapagos Archipelago.

Joined by colleagues from the Galapagos Whale Shark Project and the Galapagos National Park Directorate, the goal of the expedition was to carry out field work for the long-term study of whale sharks in the far northern region of the Galapagos.

During a week of work, the group used various field methods to gather data that will continue to shed light on some of the remaining mysteries of whale sharks: where are they going? Where are they eating? Are they interacting with other animals?

While in the Galapagos, the main research activities included identifying whale sharks with photo-ID and spot pattern recognition, as well as attaching satellite tags, animal-borne video cameras and sampling the whale sharks' microbiome. The satellite tags not only track the whale sharks' travels but also give insight about their diving behavior and habitat preference using 3D movement data. The animal-borne video cameras give a full visual understanding of the sharks' movements underwater and any possible interactions with other animals. All microbiome samples taken help facilitate innovative research that looks at the role