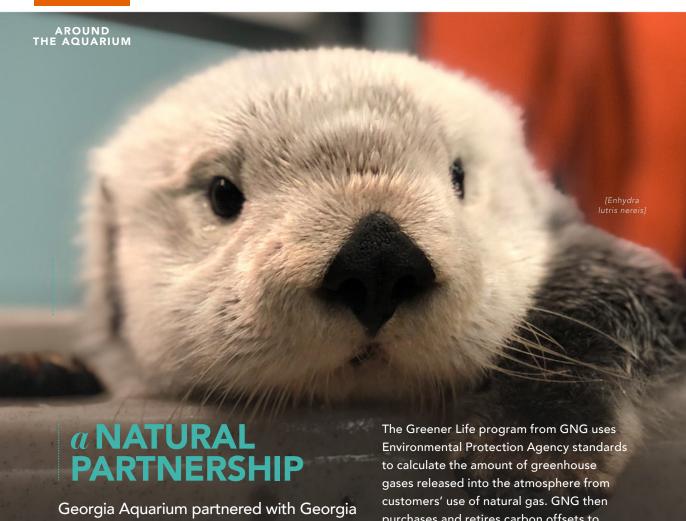

new volunteers
in the last quarter

65

volunteers

celebrated their

year anniversaries

8 🍊 GEORGIA AQUARIUM

Natural Gas (GNG) to add enhancements to our southern sea otter exhibit.

This interactive element includes two games that teach visitors the important role southern sea otters play in reducing carbon emissions. While playing, guests also learn how they can help protect the environment by making their natural gas usage carbon neutral with the Greener Life program from GNG.

Sea otters are considered a keystone species because of their role in keeping kelp forest ecosystems in balance. Kelp is important to the ecosystem as it can naturally absorb and hold a substantial amount of carbon from the atmosphere. A large population of sea urchins can devastate a kelp forest by eating the kelp's "holdfasts," or the root-like structures that anchor them to the seafloor. By hunting sea urchins, sea otters keep the population in check and in turn, the kelp forests can thrive.

purchases and retires carbon offsets to balance the impact of those customers' emissions. This product helps GNG consumers do their part for the environment and reduce their carbon footprint.

"We are always looking for innovative ways to reduce our environmental impact and to share that message with our guests."

**Michael Lewis**, Vice President of Exhibits and Projects, Georgia Aquarium