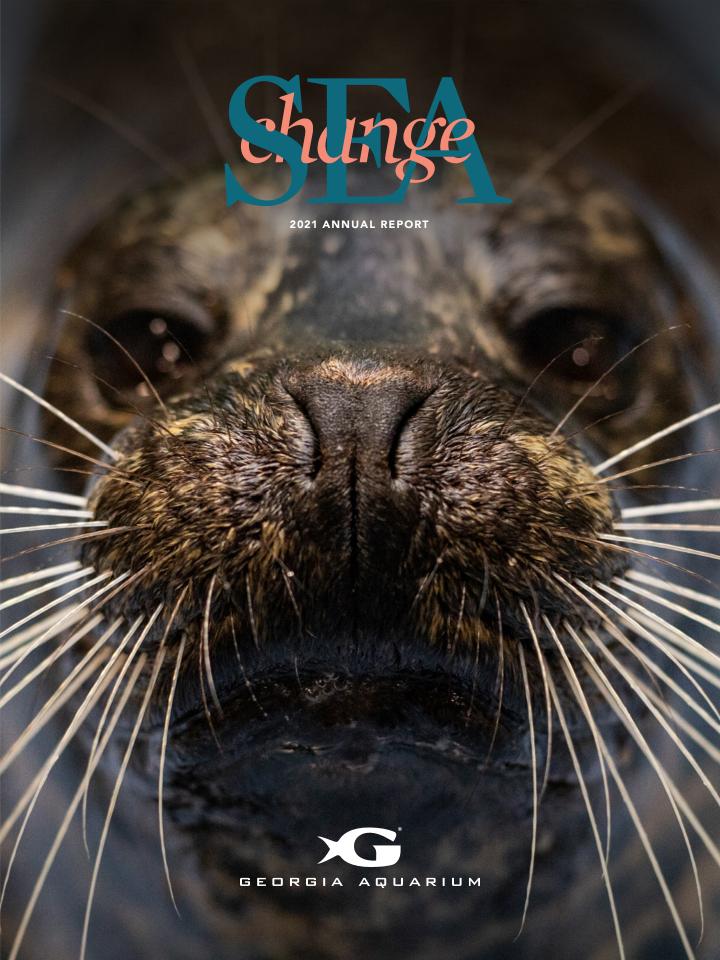

# **MOON JELLY** SCIENTIFIC NAME ANIMAL FACT The moon jelly's diet consists primarily of Aurelia aurita zooplankton, including small shrimps, fish eggs and larvae. CONSERVATION STATUS EX EW CR EN VU NT LC DD NE Not Evaluated

# A YEAR OF REEMERGENCE

#### FRIENDS,

2021 proved to be a year of reemergence. Georgia Aquarium focused on rebuilding our team and getting back to full steam ahead on our mission-based activities, returning to field work, and exploring new conservation initiatives.

Additionally in 2021, I took on the role of Association of Zoos and Aquariums (AZA) chair. This positions Georgia Aquarium even more as a leader in the industry, playing an increasingly important part in shaping the future of zoos and aquariums.

Recently, Georgia Aquarium has become a designated Cente