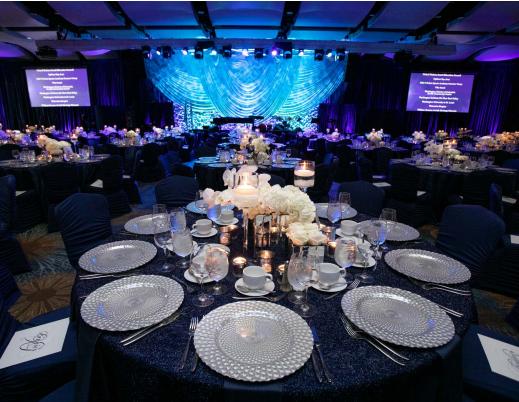

# Catering as Spectacular as the Event Space.

Make your next event truly extraordinary as you treat guests to the authentic catering and culinary delights of Wolfgang Puck in Atlanta's most unique event space.

Imagine cocktails and hors d'oeuvres while enormous whale sharks enchant attendees, followed by dining alongside playful beluga whales. Our Oceans Ballroom has two large aquatic observation windows that put your guests face-to-face with exotic animals from every corner of the globe. Flexible in design, yet grand in nature, the 23,000 square-foot ballroom anchors the Aquarium's event space.