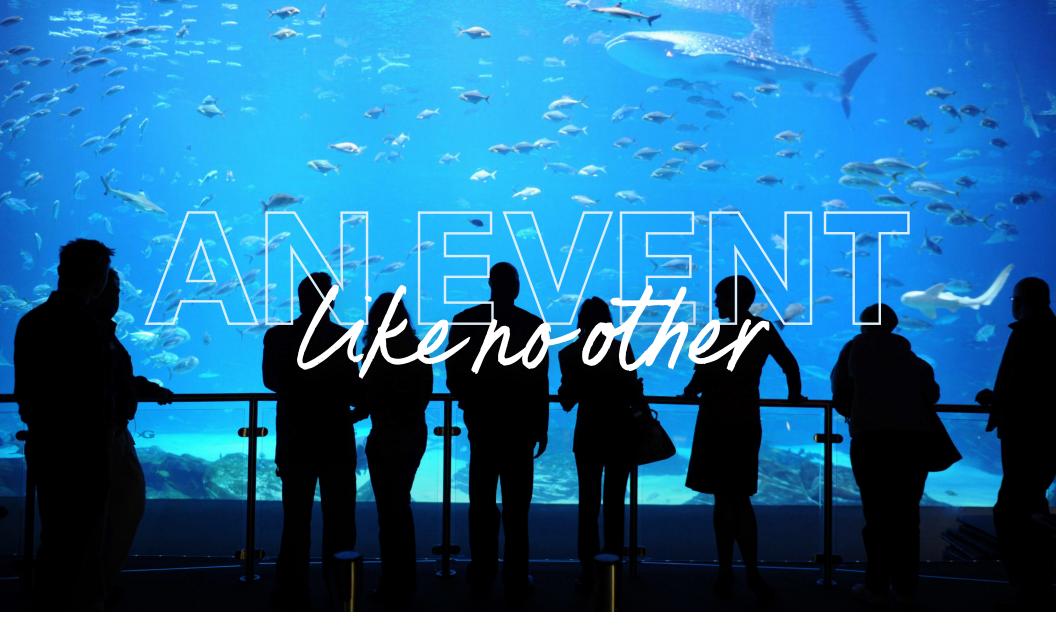

Imagine cocktails and hors d'oeuvres while enormous whale sharks enchant attendees, followed by dining alongside playful beluga whales. Our Oceans Ballroom has two large aquatic observation windows that put your guests face-to-face with exotic animals from every corner of the globe. Flexible in design, yet grand in nature, the 23,000 square-foot ballroom anchors the Aquarium's event space.