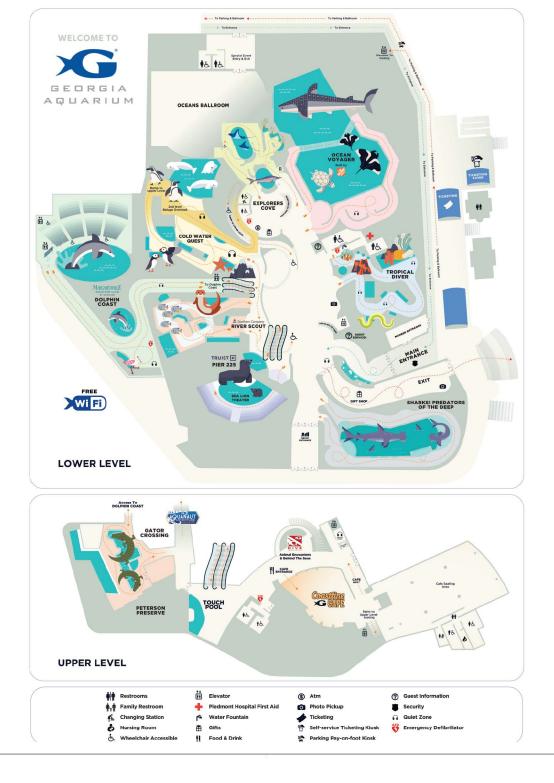

### **Aquarium Admission**

Give your guests the opportunity to visit the outstanding galleries and exhibits of Georgia Aquarium. Adding Aquarium admission allows access to our seven themed galleries: Cold Water Quest, Southern Company River Scout, Tropical Diver, Ocean Voyager Built by The Home Depot, TRUIST Pier 225, Dolphin Coast Presented by Margaritaville Vacation Club by Wyndham and our newest exhibit, Sharks! Predators of the Deep. Guests will also have access to Aquanaut Adventure: A Discovery Zone. Each gallery highlights the many different species of Georgia Aquarium and provides your guests a firsthand look at our living exhibits.

Daytime event admission also includes Dolphin Celebration and Pier 225: Under the Boardwalk sea lion presentation, and is available for just \$29.99 per guest. Evening event admission includes access to all seven previously mentioned galleries and Aquanaut Adventure, and is available for \$21.99 per guest, regardless of age.