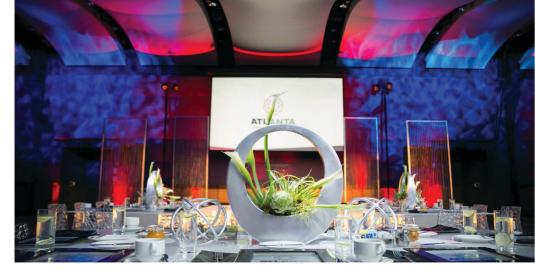

# Catering as Spectacular as the Event Space.

Make your next event truly extraordinary as you treat guests to the authentic catering and culinary delights of Wolfgang Puck in Atlanta's most unique event space.

Imagine cocktails and hors d'oeuvres while enormous whale sharks enchant attendees, followed by dining alongside playful beluga whales. Our Oceans Ballroom has two large aquatic observation windows that put your guests face-to-face with exotic animals from every corner of the globe. Flexible in design, yet grand in nature, the 23,000 square-foot ballroom anchors the Aquarium's event space.