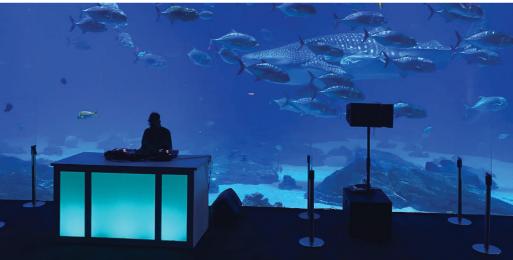

Imagine cocktails and hors d'oeuvres while enormous whale sharks enchant attendees, followed by dining alongside playful beluga whales. Our Oceans Ballroom has two large aquatic observation windows that put your guests face-to-face with exotic animals from every corner of the globe. Flexible in design, yet grand in nature, the 23,000 square-foot ballroom anchors the Aquarium's event space.

Visit the tropics, the deep ocean and the Arctic, all during the course of your event! The entire Aquarium can be made available as a distinctive reception space for a genuinely inspiring experience, and our galleries are always changing with new animals and features to provide a unique colorful backdrop for your special event.