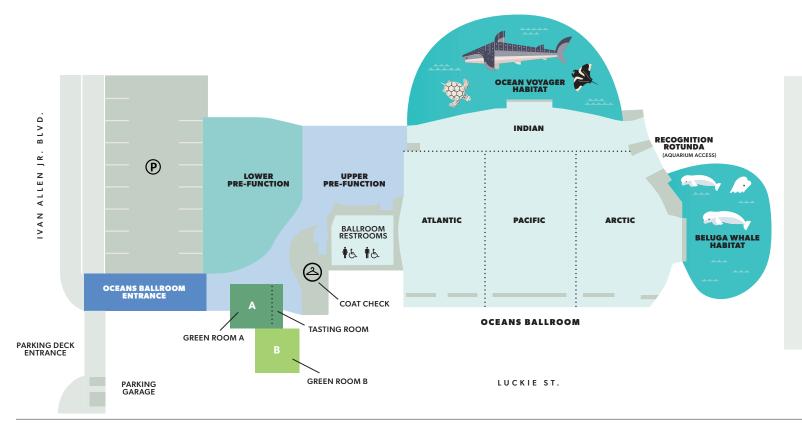

Imagine cocktails and hors d'oeuvres while enormous whale sharks enchant attendees, followed by dining alongside playful beluga whales. Our Oceans Ballroom has two large aquatic observation windows that put your guests face-to-face with exotic animals from every corner of the globe. Flexible in design, yet grand in nature, the 23,000 square-foot ballroom anchors the Aquarium's event space.

## **Venue Spaces**

|                                           | SQ FT | DIMENSIONS    | CEILING<br>HEIGHT | RECEPTION<br>STYLE | ROUNDS<br>OF 10 | ROUNDS OF 10<br>(DANCEFLOOR) | CRESCENT<br>ROUNDS OF 6 | THEATER | CLASSROOM<br>(3 X 8') | 6' TABLE<br>TOPS |
|-------------------------------------------|-------|---------------|-------------------|--------------------|-----------------|------------------------------|-------------------------|---------|-----------------------|------------------|
| OCEANS BALLROOM<br>(INCLUDES INDIAN ROOM) | 16669 | 111.2 x 149.9 | 15′               | 1200               | 890             | 800                          | 500                     | 1000    | 357*                  | 90               |
| ARCTIC ROOM                               | 4336  | 89.4 x 48.5   | 15′               | 200                | 180             | 130                          | 108                     | 200     | 66                    | 22               |
| PACIFIC ROOM                              | 5346  | 89.4 x 59.8   | 15′               | 400                | 300             | 260                          | 180                     | 300     | 120                   | 30               |
| ATLANTIC ROOM                             | 3745  | 89.4 x 41.9   | 15′               | 200                | 150             | 110                          | 90                      | 200     | 75                    | 22               |
| INDIAN ROOM                               | 3217  | 22.4 x 143.6  | 11'               | -                  | -               | -                            | -                       | -       | -                     | 20               |
| LOWER ANTARCTIC PRE-FUNCTION              | 3362  | 82 x 41       | 11′               | 350                | 100             | -                            | 60                      | 200     | 100                   | 26               |
| UPPER ANTARCTIC PRE-FUNCTION              | 2160  | 45 x 48       | 11′               | -                  | -               | -                            | -                       | -       | -                     | 7                |
| OCEAN VOYAGER THEATER                     | 2600  | -             | -                 | 150                | 100             | -                            | -                       | -       | -                     | -                |
| ATRIUM & EXHIBITS                         | -     | -             | -                 | 3000               | -               | 400                          | -                       | -       | -                     | -                |
| ATRIUM & EXHIBITS OCEANS BALLROOM         | -     | -             | -                 | 5000               | -               | -                            | -                       | -       | -                     | -                |